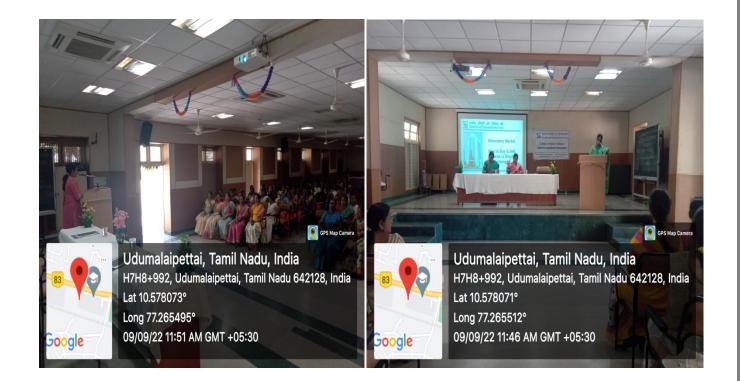

## Report of SEBI Sponsored Financial Education Workshop for Faculty Members

on

"How to buy and sell shares in Stock Exchange"

12 Sri G.V.G. Visalakshi College For Wonen. (Antonomore) Department of Commerce (Computer Applications) Report of the SEBI Sponeosed Tinancial Education Workshop Tos taculty Members "How to bruy and sell shares in stock Exchange" Tince :- 11.00 a.m. Date: 09.09.2022 Venue: Conference Hall 7 Department of Commerce (CA) of Sri G. V. G. Vialaki College for Wonen, Vourialpet, Organised a SEBI Sponeored financial Education Workshop for faculty Tembers on "How to buy and Sell Shares in Stock Exchange" on 09.09.2022 at 11.00 an in Conference Hall 7 Mars. A. Paraneswari, Assistant Professor d Head of Commerce (CA) welcomed and Introduced the resource person, Dr. P. Karthika, SEBT Smart, NCFE Trainer. Associate Professor - Management, Kebri Dehar University, Ethiopia. The resource person explained about. Key takeaways of the session: - The procedure for opening demat account. + Live demonstration of Scolenez. Com ulebeite \* How to select Companies to invest \* How to place brug order \* How to place Self order \* other Sources of avenues far investment