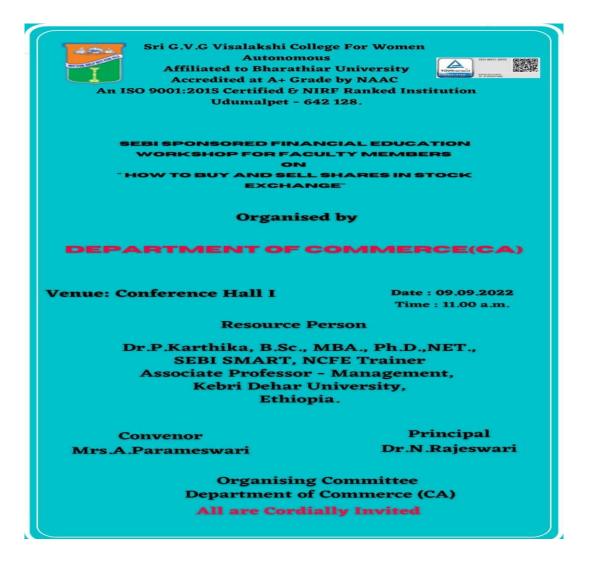

## Report of SEBI Sponsored Financial Education Workshop for Faculty Members

on

"How to buy and sell shares in Stock Exchange"

12 Sri G.V.G. Visalakshi College For Wonen. (Antonomore) Department of Commerce (Computer Applications) Report of the SEBI Sponeosed Tinancial Education Workshop Tos taculty Members "How to bruy and sell shares in stock Exchange" Tince :- 11.00 a.m. Date: 09.09.2022 Venue: Conference Hall 7 Department of Commerce (CA) of Sri G. V. G. Vialaki College for Wonen, Vourialpet, Organised a SEBI Sponeored financial Education Workshop for faculty Tembers on "How to buy and Sell Shares in Stock Exchange" on 09.09.2022 at 11.00 an in Conference Hall 7 Mars. A. Paraneswari, Assistant Professor d Head of Commerce (CA) welcomed and Introduced the resource person, Dr. P. Karthika, SEBT Smart, NCFE Trainer. Associate Professor - Management, Kebri Dehar University, Ethiopia. The resource person explained about. Key takeaways of the session: - The procedure for opening demat account. + Live demonstration of Scolenez. Com ulebeite \* How to select Companies to invest \* How to place brug order \* How to place Self order \* other Sources of avenues far investment